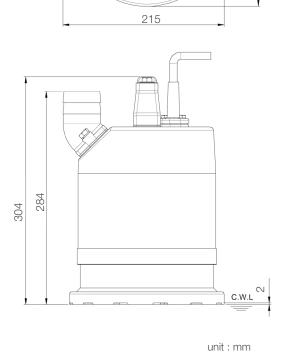

## Residue Pump

Shaft Speed: 3450 rpm Outlet: 50mm, 2in

| OUTPUT | HEAD            | FLOW                   |
|--------|-----------------|------------------------|
| 0.4 kW | Rated: 7m, 23ft | Rated: 2.3 L/s, 37 gpm |
| 0.5 HP | Max : 11m, 36ft | Max : 4 L/s, 63 gpm    |

Solid Passage: 2mm, 0.1in

Weight: 11kg / 24 lbs

∅ 206

|                                | Soliu Fassage . Zitiiti, U. tiit                                                                |  |
|--------------------------------|-------------------------------------------------------------------------------------------------|--|
|                                | Electric Submersible Pumps                                                                      |  |
| <del>;</del>                   | 1-Phase                                                                                         |  |
| Туре                           | Induction Motor                                                                                 |  |
| Poles                          | 2 Pole                                                                                          |  |
| Insulation                     | Class F                                                                                         |  |
| Protector                      | Miniature Thermal Protector                                                                     |  |
| Starter                        | Capacitor-Run                                                                                   |  |
|                                | Food Grade (ISO VG32)                                                                           |  |
| ре                             | Semi-Vortex                                                                                     |  |
|                                | Double Mechanical Seal                                                                          |  |
|                                | Silicon Carbide VS Ceramic / Carbon                                                             |  |
|                                | C3 Shielded ball bearings                                                                       |  |
|                                | PVC (CSA Certified) / H07RN-F                                                                   |  |
|                                | 6m (20ft) or longer upon request.                                                               |  |
| Pump Casing                    | Gray Iron                                                                                       |  |
| Impeller                       | Synthetic Polymers                                                                              |  |
| Motor Frame                    | Aluminum                                                                                        |  |
| Motor Shaft                    | Stainless Steel                                                                                 |  |
| Outer Case                     | Aluminum                                                                                        |  |
| Bottom Plate                   | Synthetic Rubber                                                                                |  |
|                                |                                                                                                 |  |
| d Temperature                  | 40°C (104°F)                                                                                    |  |
| d Temperature<br>nersion Depth | 40°C (104°F)<br>20m (66ft)                                                                      |  |
|                                | Poles Insulation Protector Starter  De  Pump Casing Impeller Motor Frame Motor Shaft Outer Case |  |