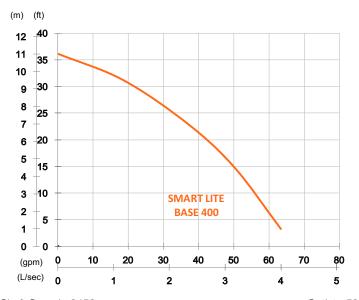

## Residue Pump

Shaft Speed: 3450 rpm Outlet: 50mm, 2in

| OUTPUT | HEAD            | FLOW                   |
|--------|-----------------|------------------------|
| 0.4 kW | Rated: 7m, 23ft | Rated: 2.3 L/s, 37 gpm |
| 0.5 HP | Max : 11m, 36ft | Max : 4 L/s, 63 gpm    |